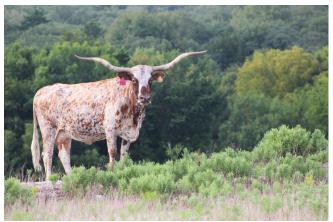

## ZD CP MEASLES FLOWER CF7

Date of Birth: Registration 1: Breeder: Owner: 03/14/2006 CC236949 J. B. Hunn Schumacher Cattle

Courtesy of Schumacher Cattle

The more you look at her, the more you appreciate the old gentics this clone of "Measles Flower" represents. TWO TONE Hardy and healthy, she puts color on her calves no matter who she is bred to. TEXAS RANGER JP BRAZOS BELLE 182ND 65.2400 on 11/26/2024 TTT: WR 2161 Mr. Measles MEASLES 2849 WR 2495 ZD CP MEASLES FLOWER CF7 Cactus Bill Cactus Bill II Blanco Bloom **CP** Yates Cactus Flower YATES TEXAS LONGHORN **SENORITA YATES #32** YATES TEXAS LONGHORN R 0 Т W F